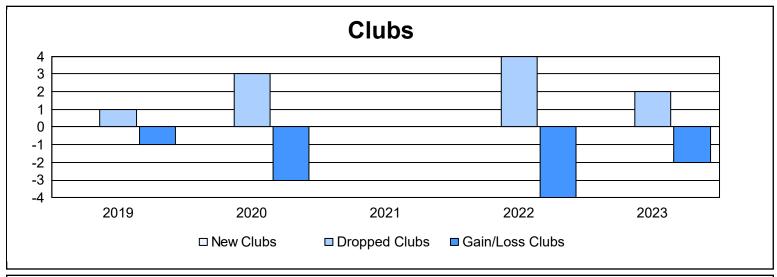

District 7 N As of June 2023 Cumulative

| Year      | New<br>Clubs | Dropped<br>Clubs | Gain/<br>Loss<br>Clubs | New<br>Members | Charter<br>Members | Reinstate<br>Members | Transfer<br>Members | Total<br>Member<br>Added | Total<br>Members<br>Dropped | Gain/<br>Loss<br>Members |
|-----------|--------------|------------------|------------------------|----------------|--------------------|----------------------|---------------------|--------------------------|-----------------------------|--------------------------|
| 2018-2019 | 0            | 1                | -1                     | 57             | 0                  | 3                    | 3                   | 63                       | 84                          | -21                      |
| 2019-2020 | 0            | 3                | -3                     | 40             | 1                  | 4                    | 1                   | 46                       | 115                         | -69                      |
| 2020-2021 | 0            | 0                | 0                      | 28             | 3                  | 31                   | 5                   | 67                       | 124                         | -57                      |
| 2021-2022 | 0            | 4                | -4                     | 40             | 2                  | 1                    | 0                   | 43                       | 143                         | -100                     |
| 2022-2023 | 0            | 2                | -2                     | 61             | 0                  | 4                    | 4                   | 69                       | 71                          | -2                       |
| Average   | 0            | 2                | -2                     | 45             | 1                  | 9                    | 3                   | 58                       | 107                         | -50                      |